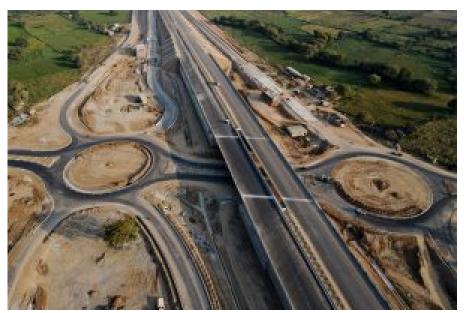

Uttar Pradesh's 296-kilometer-long Bundelkhand Expressway will be opened by Prime Minister Narendra Modi on July 16.

The Uttar Pradesh Expressways Industrial Development Authority is in charge of carrying out the project (UPEIDA).